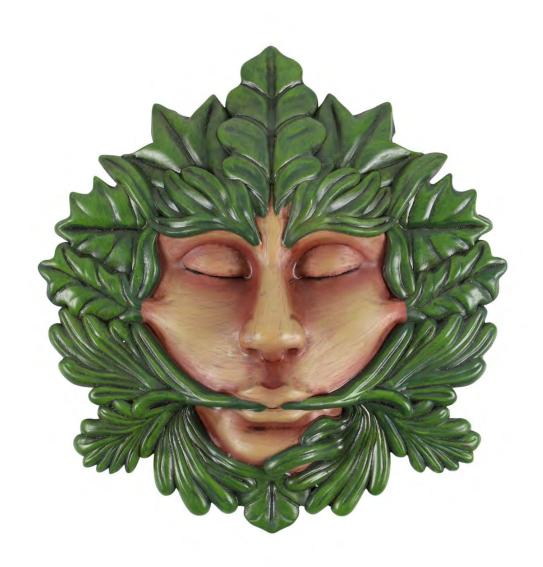

#### **Product Description**

The Green Goddess, also called the Green Woman, Green Lady or Mother Earth, is a pagan symbol of growth, fertility andrebirth. This resin plaque features the face of a leafy green goddess in lush, earthy tones. Hang in the garden or inside thehome as a beautiful reminder of the connection between all things living. Designed by Something Different Wholesale and partof the Spirit of the Trees range of Green Man and Green Goddess gifts and home decor.

The product is manufactured in China

**Product Dimensions:** 

H: 19cm x W: 18.5cm x D: 3.5cm

**Product Weight:** 

525g

**Product Materials:** 

Resin & Polyresin

**Packaging Materials:** 